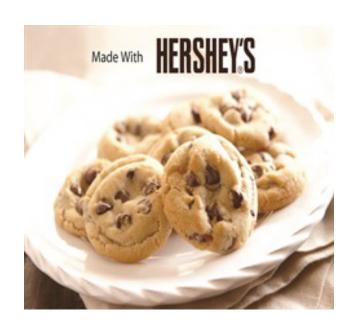

# 306 Chocolate Chip made with Hershey's®

| <b>Nutrition F</b>                                                                                                           | acts                        |
|------------------------------------------------------------------------------------------------------------------------------|-----------------------------|
| 40 servings per contain                                                                                                      | er                          |
| Serving Size 1 Co                                                                                                            | okie (34g)                  |
| Amount per serving Calories                                                                                                  | 140                         |
|                                                                                                                              | % Daily Value*              |
| Total Fat 6g                                                                                                                 | 8%                          |
| Saturated Fat 3g                                                                                                             | 15%                         |
| Trans Fat 0g                                                                                                                 |                             |
| Cholesterol Omg                                                                                                              | 0%                          |
| Sodium 105mg                                                                                                                 | 5%                          |
| Total Carbohydrate 21g                                                                                                       | 8%                          |
| Dietary Fiber less than 1g                                                                                                   | 2%                          |
| Total Sugars 13g                                                                                                             |                             |
| Includes 13g Added S                                                                                                         | ugars 26%                   |
| Protein 2g                                                                                                                   |                             |
|                                                                                                                              | ium 14mg 2%<br>tas. 28mg 0% |
| *The % Daily Value (DV) tells you how<br>in a serving of food contributes to a da<br>calories a day is used for general nutr | aily diet. 2,000            |

# **Ingredients:**

Enriched Wheat Flour (Wheat Flour, Niacin, Reduced Iron, Thiamine Mononitrate, Riboflavin, Folic Acid), Hershey's Chip (Semi-Sweet Chocolate [Sugar; Chocolate; Cocoa Butter; Milk Fat; Lecithin (Soy); Natural Flavor; Milk]), Brown Sugar, Palm Oil Margarine (Palm Oil, Water, Soybean Oil, Salt, Contains Less Than 2% Of Vegetable Mono & Diglycerides, Soy Lecithin, Sodium Benzoate [A Preservative], Citric Acid, Natural and Artificial Flavor, Beta Carotene [Color], Vitamin A Palmitate Added, Whey), Sugar, Invert Sugar, Pasteurized Whole Egg, Nonfat Dry Milk, Artificial Flavor, Baking Soda, Salt, Cellulose Gum, Annatto, Turmeric.